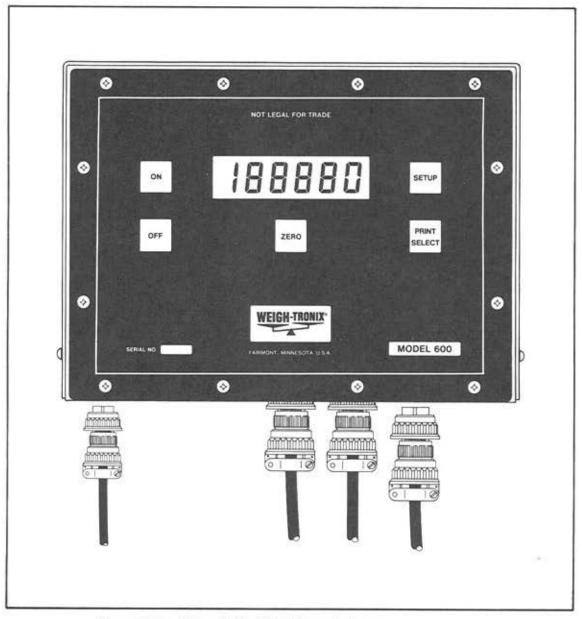

## MODEL 600 FARM INDICATOR User Instructions

Figure 1: Front Panel of Model 600 Farm Indicator

## **Key Functions**

ON Pressed to power-on the indicator.
OFF Pressed to remove power.
ZERO Pressed to zero-balance the scale.
SETUP Pressed to scroll through three filtering options: lowest, medium, and highest filtering capabilities.

PRINT
1. Pressed in conjunction with
SELECT the SETUP key to select the
appropriate filtering option.
2. Pressed to
capture and lock in on a weight reading and
transmit the reading to a printer or other datareceiving device.